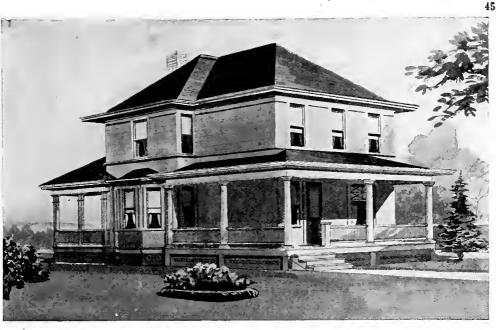

FLEVATIONS A front, right, left and rear elevation are furnished with all the plans. These drawings are complete and accurate in every respect. They show the shape, size and location of all doors, windows, porches, cornices, towers, bays, and the like; in fact, give you an exact scale picture of the house as it should be at completion. Full wall sections are given showing the construction from foundation to roof, the height of stories between the joists, height of plates, pitch of roof, etc.